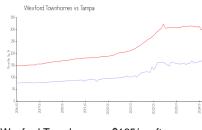

#### **Market Information**

Wexford Townhomes: \$165/sq. ft. Tampa: \$312/sq. ft.

Tampa: \$312/sq. ft. Hillsborough: \$251/sq. ft.