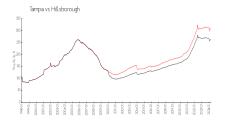

#### **Market Information**

Wexford Townhomes: \$165/sq. ft. Tampa: \$312/sq. ft.

Tampa: \$312/sq. ft. Hillsborough: \$251/sq. ft.