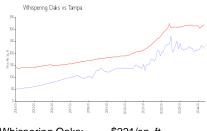

#### **Market Information**

Whispering Oaks: \$221/sq. ft. Tampa: \$321/sq. ft.

Tampa: \$321/sq. ft. Hillsborough: \$259/sq. ft.