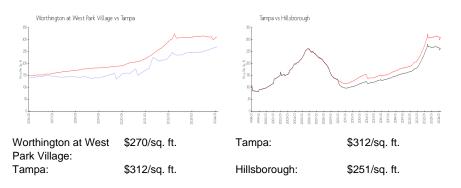

# Worthington at West Park Village

9411-9417 Cavendish Dr, Tampa, FL, Hillsborough 33626

### **Building Information**

| Number of units:                         | 90 |
|------------------------------------------|----|
| Number of active listings for rent:      | 1  |
| Number of active listings for sale:      | 2  |
| Building inventory for sale:             | 2% |
| Number of sales over the last 12 months: | 5  |
| Number of sales over the last 6 months:  | 3  |
| Number of sales over the last 3 months:  | 2  |

West Park Village Address: 9902 Brompton Dr, Tampa, FL 33626, USA Phone: +1 813-285-7392 https://westchasewca.com/neighborhoods/west\_park\_village



Built in 2004 - 90 units - 2 floors

### **Market Information**



## Inventory for Sale

| Worthington at West Park Village | 2% |
|----------------------------------|----|
| Tampa                            | 2% |
| Hillsborough                     | 2% |

#### Avg. Time to Close Over Last 12 Months

| Worthington at West Park Village | 57 days |
|----------------------------------|---------|
| Tampa                            | 43 days |
| Hillsborough                     | 44 days |