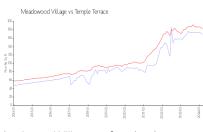

### **Market Information**

Meadowood Village: \$169/sq. ft.
Temple Terrace: \$182/sq. ft.

Temple Terrace: \$182/sq. ft. Hillsborough: \$251/sq. ft.