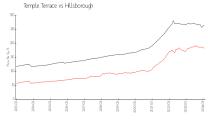

### **Market Information**

Meadowood Village: \$169/sq. ft.
Temple Terrace: \$182/sq. ft.

Temple Terrace: \$182/sq. ft. Hillsborough: \$251/sq. ft.