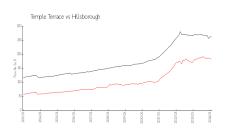

#### **Market Information**

\$192/sq. ft.

Terrace:

Temple Terrace: \$182/sq. ft.

Temple Terrace: \$182/sq. ft.

Hillsborough: \$251/sq. ft.