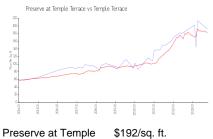

#### **Market Information**

\$192/sq. ft.

Terrace:

Temple Terrace: \$182/sq. ft.

Temple Terrace: \$182/sq. ft.

Hillsborough: \$251/sq. ft.