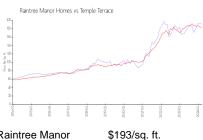

### **Market Information**

Raintree Manor Homes:

manor \$195/5q.

Temple Terrace: \$182/sq. ft.

Temple Terrace: \$182/sq. ft.

Temple Terrace vs Hillsborough

Hillsborough: \$251/sq. ft.