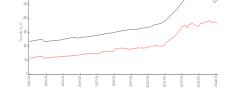

### **Market Information**

Raintree Manor Homes:

manor \$195/5q.

Temple Terrace: \$182/sq. ft.

Temple Terrace: \$182/sq. ft.

Temple Terrace vs Hillsborough

Hillsborough: \$251/sq. ft.