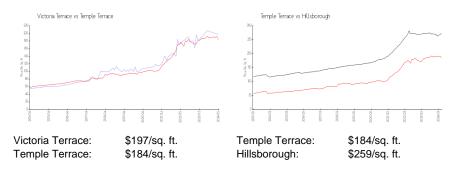

# Victoria Terrace

5902-11360 Stratton Park Dr, Temple Terrace, FL, Hillsborough 33617

## **Building Information**

| 00 |
|----|
|    |
|    |
| %  |
|    |
|    |
|    |
|    |

Victoria Terrace COA Wise Property Management, Inc. 17824 N US Highway 41 FL 33549 (813) 968-5665 http://www.wisepropertymanagement.com



Built in 1984 - 200 units - 2 floors

#### **Market Information**



### **Inventory for Sale**

| Victoria Terrace | 1% |
|------------------|----|
| Temple Terrace   | 1% |
| Hillsborough     | 2% |

## Avg. Time to Close Over Last 12 Months

| Victoria Terrace | 33 days |
|------------------|---------|
| Temple Terrace   | 31 days |
| Hillsborough     | 44 days |