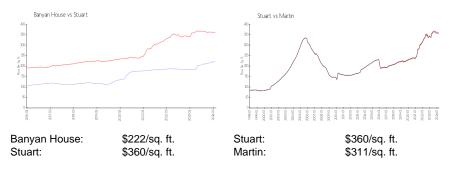

# **Banyan House**

1600 SE Saint Lucie Blvd, Stuart, FL, Martin 34996

## **Building Information**

| Number of units:                         | 64 |
|------------------------------------------|----|
| Number of active listings for rent:      | 0  |
| Number of active listings for sale:      | 4  |
| Building inventory for sale:             | 6% |
| Number of sales over the last 12 months: | 2  |
| Number of sales over the last 6 months:  | 0  |
| Number of sales over the last 3 months:  | 0  |
|                                          |    |

St Lucie River Banyan House Address: 1600 SE St Lucie Blvd, Stuart, FL 34996



Built in 1980 - 64 units - 2 floors

## **Market Information**



## **Inventory for Sale**

| Banyan House | 6% |
|--------------|----|
| Stuart       | 2% |
| Martin       | 2% |

#### Avg. Time to Close Over Last 12 Months

| Banyan House | n/a     |
|--------------|---------|
| Stuart       | 50 days |
| Martin       | 49 days |