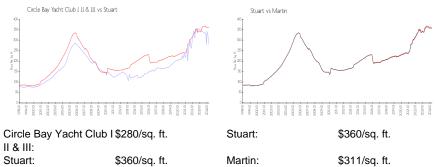

#### **Market Information**

| Stuart: | \$360/sq. ft. | Martin: | \$ |
|---------|---------------|---------|----|
|         |               |         |    |