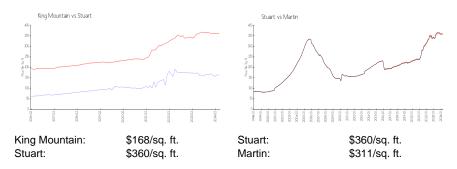

# **King Mountain**

1901-1999 SW Palm City Rd, Stuart, FL, Martin 34994

## **Building Information**

Number of units: 510
Number of active listings for rent: 0
Number of active listings for sale: 16
Building inventory for sale: 3%
Number of sales over the last 12 months: 12
Number of sales over the last 6 months: 6
Number of sales over the last 3 months: 4

King Mountain Condominium Association 1991 SW Palm City Rd, Stuart, FL 34994 (772) 283-8963



Built in 1971 - 510 units - 2 floors

#### **Market Information**



## **Inventory for Sale**

| King Mountain | 3% |
|---------------|----|
| Stuart        | 2% |
| Martin        | 2% |

# Avg. Time to Close Over Last 12 Months

King Mountain 101 days Stuart 50 days Martin 49 days