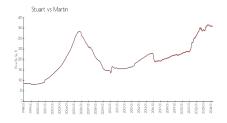

#### **Market Information**

Ocean Isle 2900&2920:\$1043/sq. ft. Stuart: \$360/sq. ft.

Stuart: \$360/sq. ft.
Martin: \$311/sq. ft.