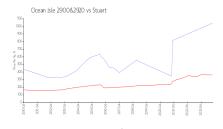

#### **Market Information**

Ocean Isle 2900&2920:\$1043/sq. ft. Stuart: \$360/sq. ft.

Stuart: \$360/sq. ft.
Martin: \$311/sq. ft.