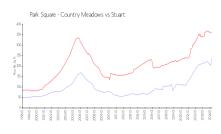

### **Market Information**

http://www.signaturepropertymgmt.com

Park Square - Country \$236/sq. ft.

Meadows:

Stuart: \$360/sq. ft.

Stuart: \$360/sq. ft.

Martin: \$311/sq. ft.