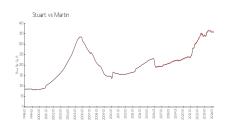

### **Market Information**

http://www.signaturepropertymgmt.com

Park Square - Country \$236/sq. ft.

Meadows:

Stuart: \$360/sq. ft.

Stuart: \$360/sq. ft.

Martin: \$311/sq. ft.