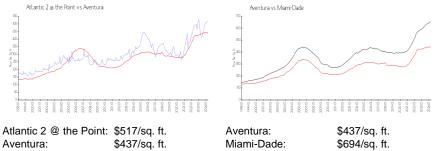

# Atlantic 2 @ the Point

21150 Point PI, Aventura, FL, Miami-Dade 33180

## **Building Information**

| Number of units:                         | 166 |
|------------------------------------------|-----|
| Number of active listings for rent:      | 1   |
| Number of active listings for sale:      | 3   |
| Building inventory for sale:             | 1%  |
| Number of sales over the last 12 months: | 5   |
| Number of sales over the last 6 months:  | 4   |
| Number of sales over the last 3 months:  | 3   |
|                                          |     |

Atlantic II Condo Owner's Association 305-933-9323 http://www.atlanticiiatthepoint.com/



Built in 1996 - 166 units - 30 floors

## **Market Information**



Aventura: \$437/sq. ft.

# **Inventory for Sale**

| Atlantic 2 @ the Point | 1% |
|------------------------|----|
| Aventura               | 5% |
| Miami-Dade             | 3% |

## Avg. Time to Close Over Last 12 Months

| Atlantic 2 @ the Point | 46 days |
|------------------------|---------|
| Aventura               | 89 days |
| Miami-Dade             | 81 days |