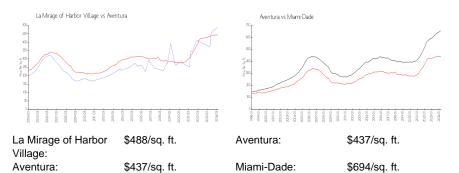

# La Mirage of Harbor Village

21135-21195 Helmsman Dr, Aventura, FL, Miami-Dade 33180

## **Building Information**

| Number of units:                         | 88 |
|------------------------------------------|----|
| Number of active listings for rent:      | 0  |
| Number of active listings for sale:      | 1  |
| Building inventory for sale:             | 1% |
| Number of sales over the last 12 months: | 3  |
| Number of sales over the last 6 months:  | 0  |
| Number of sales over the last 3 months:  | 0  |

LA MIRAGE OF HARBOR VILLAGE CONDOMINIUM ASSOCIATION, INC. 5445-5511 W 22 CT HIALEAH, FL 33016



Built in 1986 - 87 units - 2 floors

#### **Market Information**



### **Inventory for Sale**

| La Mirage of Harbor Village | 1% |
|-----------------------------|----|
| Aventura                    | 5% |
| Miami-Dade                  | 3% |

## Avg. Time to Close Over Last 12 Months

| La Mirage of Harbor Village | 43 days |
|-----------------------------|---------|
| Aventura                    | 89 days |
| Miami-Dade                  | 81 days |