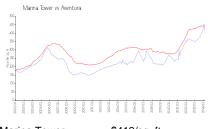

#### **Market Information**

Marina Tower: \$412/sq. ft. Aventura: \$437/sq. ft. Aventura: \$437/sq. ft. Miami-Dade: \$694/sq. ft.