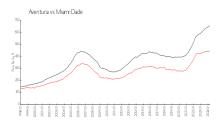

#### **Market Information**

Marina Tower: \$412/sq. ft. Aventura: \$437/sq. ft. Aventura: \$437/sq. ft. Miami-Dade: \$694/sq. ft.