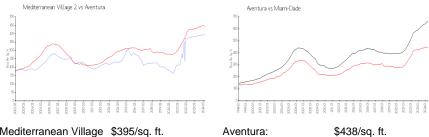

## **Market Information**

Miami-Dade:

\$703/sq. ft.

| Mediterranean Village | \$395/sq. ft. |
|-----------------------|---------------|
| 2:                    |               |
| Aventura:             | \$438/sq. ft. |