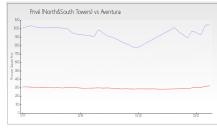

#### **Market Information**

Privé (North&South \$1376/sq. ft.

Towers): Aventura:

Aventura: \$437/sq. ft.

Aventura:

ura: \$437/sq. ft.

Miami-Dade: \$694/sq. ft.