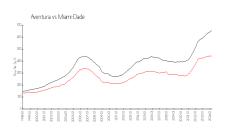

#### **Market Information**

Privé (North&South \$1376/sq. ft.

Towers): Aventura:

Aventura: \$437/sq. ft.

Aventura:

ura: \$437/sq. ft.

Miami-Dade: \$694/sq. ft.