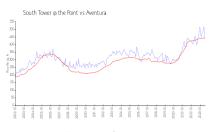

### **Market Information**

\$437/sq. ft.

South Tower @ the \$445/sq. ft.

Point:

Aventura:

\$437/sq. ft. Miami-Dade: \$694/sq. ft.

Aventura: