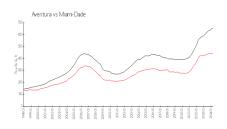

### **Market Information**

\$437/sq. ft.

South Tower @ the \$445/sq. ft.

Point:

Aventura:

\$437/sq. ft. Miami-Dade: \$694/sq. ft.

Aventura: