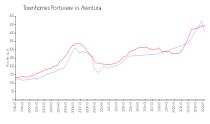

### **Market Information**

Townhomes Portsview: \$402/sq. ft. Aventura: \$437/sq. ft.

Aventura: \$437/sq. ft. Miami-Dade: \$694/sq. ft.