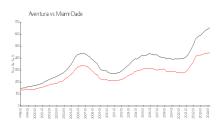

### **Market Information**

Townhomes Portsview: \$402/sq. ft. Aventura: \$437/sq. ft.

Aventura: \$437/sq. ft. Miami-Dade: \$694/sq. ft.