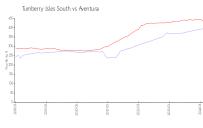

#### **Market Information**

Turnberry Isles South: \$394/sq. ft. Aventura: \$437/sq. ft.

Aventura: \$437/sq. ft. Miami-Dade: \$694/sq. ft.