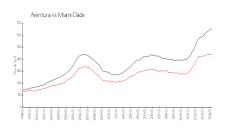

#### **Market Information**

Turnberry Isles South: \$394/sq. ft. Aventura: \$437/sq. ft.

Aventura: \$437/sq. ft. Miami-Dade: \$694/sq. ft.