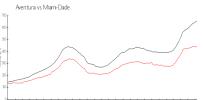

#### **Market Information**

| Turnberry Village | North\$400/sq.ft. |
|-------------------|-------------------|
| Tower:            |                   |
| Aventura:         | \$437/sq. ft.     |

| Aventura:   |
|-------------|
| Miami-Dade: |

\$437/sq. ft. \$694/sq. ft.