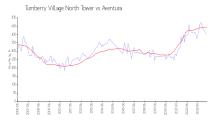

#### **Market Information**

| Turnberry Village | North\$400/sq.ft. |
|-------------------|-------------------|
| Tower:            |                   |
| Aventura:         | \$437/sq. ft.     |

| Aventura:   |
|-------------|
| Miami-Dade: |

\$437/sq. ft. \$694/sq. ft.