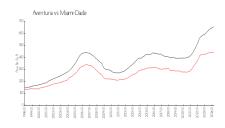

### **Market Information**

Venture at Aventura

\$380/sq. ft.

Aventura:

\$437/sq. ft.

East: Aventura:

\$437/sq. ft.

Miami-Dade:

\$694/sq. ft.