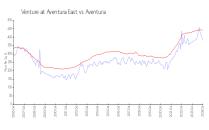

### **Market Information**

Venture at Aventura

\$380/sq. ft.

Aventura:

\$437/sq. ft.

East: Aventura:

\$437/sq. ft.

Miami-Dade:

\$694/sq. ft.