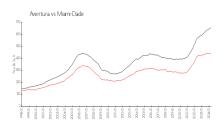

### **Market Information**

Yacht Club at

\$484/sq. ft.

Aventura: \$437/sq. ft.

Aventura:

Aventura: \$437/sq. ft.

Miami-Dade: \$694/sq. ft.