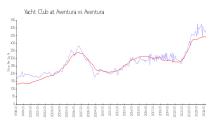

### **Market Information**

Yacht Club at

\$484/sq. ft.

Aventura: \$437/sq. ft.

Aventura:

Aventura: \$437/sq. ft.

Miami-Dade: \$694/sq. ft.