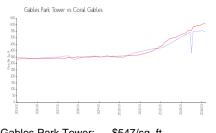

### **Market Information**

Gables Park Tower: \$547/sq. ft. Coral Gables: \$609/sq. ft.

Coral Gables: \$609/sq. ft. Miami-Dade: \$694/sq. ft.