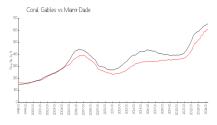

### **Market Information**

Gables Park Tower: \$547/sq. ft. Coral Gables: \$609/sq. ft.

Coral Gables: \$609/sq. ft. Miami-Dade: \$694/sq. ft.