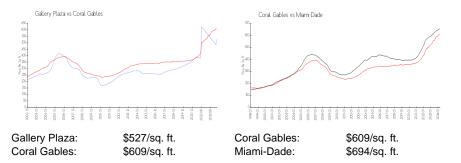

# **Gallery Plaza**

323 Navarre Av, Coral Gables, FL, Miami-Dade 33134

## **Building Information**

| Number of units:                         | 22          |
|------------------------------------------|-------------|
| Number of active listings for rent:      | 0           |
| Number of active listings for sale:      | 0           |
| Building inventory for sale:             |             |
| Number of sales over the last 12 months: | <b>0</b> %% |
| Number of sales over the last 6 months:  | 3           |
| Number of sales over the last 3 months:  | 3           |

The Gallery Plaza Condominium Association Inc 299 Alhambra Cir St 404 Coral Gables, Florida 33134 (305) 448-7765



Built in 1996 - 22 units - 5 floors

## **Market Information**



## **Inventory for Sale**

Gallery Plaza Coral Gables 0%%

Miami-Dade

# Avg. Time to Close Over Last 12 Months

| Gallery Plaza | 149 days |
|---------------|----------|
| Coral Gables  | 62 days  |
| Miami-Dade    | 81 days  |