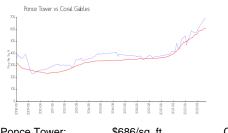

### **Market Information**

Ponce Tower: \$686/sq. ft. Coral Gables: \$609/sq. ft.

Coral Gables: \$609/sq. ft. Miami-Dade: \$694/sq. ft.