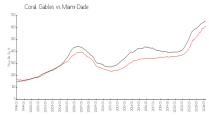

### **Market Information**

Ponce Tower: \$686/sq. ft. Coral Gables: \$609/sq. ft.

Coral Gables: \$609/sq. ft. Miami-Dade: \$694/sq. ft.