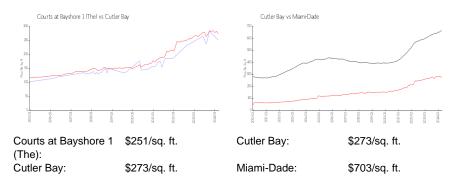

# Courts at Bayshore 1 (The)

22-401-22911 SW 88 PI, Cutler Bay, FL, Miami-Dade 33190

## **Building Information**

| Number of units:                         | 148 |
|------------------------------------------|-----|
| Number of active listings for rent:      | 3   |
| Number of active listings for sale:      | 7   |
| Building inventory for sale:             | 4%  |
| Number of sales over the last 12 months: | 6   |
| Number of sales over the last 6 months:  | 2   |
| Number of sales over the last 3 months:  | 0   |
|                                          |     |

The Courts at Bayshore 22711 SW 88th PI, Cutler Bay, FL 33190 (877) 876-6980



Built in 2007 - 148 units - 2 floors

#### **Market Information**



# Inventory for Sale

| Courts at Bayshore 1 (The) | 4% |
|----------------------------|----|
| Cutler Bay                 | 2% |
| Miami-Dade                 | 3% |

## Avg. Time to Close Over Last 12 Months

| Courts at Bayshore 1 (The) | 57 days |
|----------------------------|---------|
| Cutler Bay                 | 38 days |
| Miami-Dade                 | 81 days |