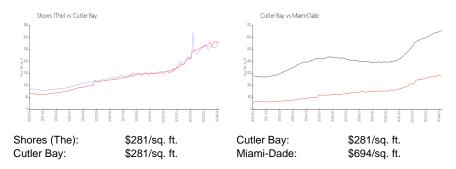

# Shores (The)

9021-9363 SW 227 St, Cutler Bay, FL, Miami-Dade 33190

## **Building Information**

| Number of units:                         | 317 |
|------------------------------------------|-----|
| Number of active listings for rent:      | 4   |
| Number of active listings for sale:      | 10  |
| Building inventory for sale:             | 3%  |
| Number of sales over the last 12 months: | 11  |
| Number of sales over the last 6 months:  | 5   |
| Number of sales over the last 3 months:  | 4   |
|                                          |     |



Built in 2008 - 317 units - 2 floors

#### **Market Information**



## Inventory for Sale

| Shores (The) | 3% |
|--------------|----|
| Cutler Bay   | 2% |
| Miami-Dade   | 3% |

# Avg. Time to Close Over Last 12 Months

| Shores (The) | 58 days |
|--------------|---------|
| Cutler Bay   | 41 days |
| Miami-Dade   | 81 days |