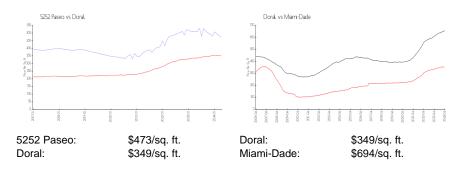

# 5252 Paseo

5252 NW 85 Ave, Doral, FL, Miami-Dade 33166

## **Building Information**

| Number of units:                         | 203 |
|------------------------------------------|-----|
| Number of active listings for rent:      | 6   |
| Number of active listings for sale:      | 10  |
| Building inventory for sale:             | 4%  |
| Number of sales over the last 12 months: | 13  |
| Number of sales over the last 6 months:  | 4   |
| Number of sales over the last 3 months:  | 1   |

Built in 2016 - 203 units - 21 floors

### **Market Information**



## **Inventory for Sale**

| 5252 Paseo | 4% |
|------------|----|
| Doral      | 2% |
| Miami-Dade | 3% |

# Avg. Time to Close Over Last 12 Months

| 5252 Paseo | 84 days |
|------------|---------|
| Doral      | 48 days |
| Miami-Dade | 81 days |