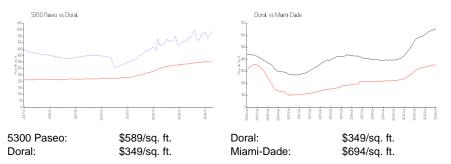

# 5300 Paseo

5300 Paseo Blvd, Doral, FL, Miami-Dade 33166

## **Building Information**

| Number of units:                         | 219 |
|------------------------------------------|-----|
| Number of active listings for rent:      | 8   |
| Number of active listings for sale:      | 14  |
| Building inventory for sale:             | 6%  |
| Number of sales over the last 12 months: | 12  |
| Number of sales over the last 6 months:  | 5   |
| Number of sales over the last 3 months:  | 2   |

Built in 2016 - 219 units - 21 floors

#### **Market Information**



### Inventory for Sale

| 5300 Paseo | 6% |
|------------|----|
| Doral      | 2% |
| Miami-Dade | 3% |

# Avg. Time to Close Over Last 12 Months

| 5300 Paseo | 51 days |
|------------|---------|
| Doral      | 48 days |
| Miami-Dade | 81 days |