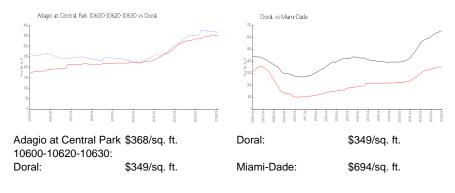

#### Avg. Time to Close Over Last 12 Months

| Adagio at Central Park 10600-10620-10630 | 52 days |
|------------------------------------------|---------|
| Doral                                    | 48 days |
| Miami-Dade                               | 81 days |