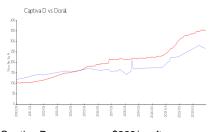

# Market Information

Captiva D: Doral: \$266/sq. ft. \$349/sq. ft. Doral: \$349/sq. ft. Miami-Dade: \$694/sq. ft.

Doral. vs Miami-Dade