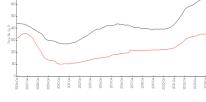

# Market Information

Captiva D: Doral: \$266/sq. ft. \$349/sq. ft. Doral: \$349/sq. ft. Miami-Dade: \$694/sq. ft.

Doral. vs Miami-Dade