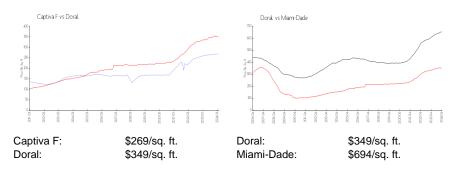

# Avg. Time to Close Over Last 12 Months

Captiva F 72 days
Doral 48 days
Miami-Dade 81 days