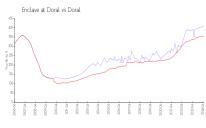

#### **Market Information**

Enclave at Doral: \$409/sq. ft.
Doral: \$350/sq. ft.

Doral: \$350/sq. ft. Miami-Dade: \$703/sq. ft.