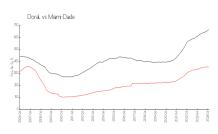

#### **Market Information**

Enclave at Doral: \$409/sq. ft.
Doral: \$350/sq. ft.

Doral: \$350/sq. ft. Miami-Dade: \$703/sq. ft.