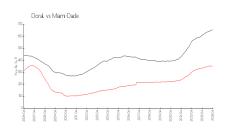

#### **Market Information**

Palm Gardens at Doral \$385/sq. ft.

(1-16):

Doral: \$349/sq. ft.

Doral: \$349/sq. ft.

Miami-Dade: \$694/sq. ft.