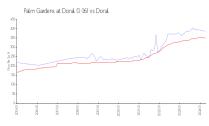

#### **Market Information**

Palm Gardens at Doral \$385/sq. ft.

(1-16):

Doral: \$349/sq. ft.

Doral: \$349/sq. ft.

Miami-Dade: \$694/sq. ft.