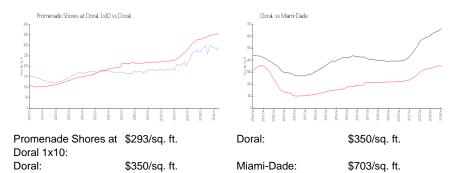

------------|--------------------------|
| Number of sales over the last 12 months:                                                                                                                                   | 7                        |
| Number of sales over the last 6 months:                                                                                                                                    | 2                        |
| Number of sales over the last 3 months:                                                                                                                                    | 2                        |

Promenade Shores @ Doral Condominium Association, Inc. 12350 SW 132 Ct Ste 114 Miami



Built in 2006 - 240 units - 2 floors

# **Market Information**



#### **Inventory for Sale**

| Promenade Shores at Doral 1x10 | 1% |
|--------------------------------|----|
| Doral                          | 2% |
| Miami-Dade                     | 3% |

# Avg. Time to Close Over Last 12 Months

| Promenade Shores at Doral 1x10 | 36 days |
|--------------------------------|---------|
| Doral                          | 49 days |
| Miami-Dade                     | 81 days |