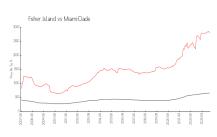

#### **Market Information**

Palazzo della Luna: \$3370/sq. ft. Fisher Island: \$2789/sq. ft.

Fisher Island: \$2789/sq. ft. Miami-Dade: \$694/sq. ft.