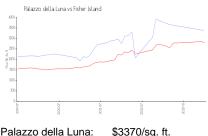

#### **Market Information**

Palazzo della Luna: \$3370/sq. ft. Fisher Island: \$2789/sq. ft.

Fisher Island: \$2789/sq. ft. Miami-Dade: \$694/sq. ft.