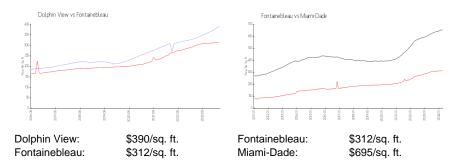

## Inventory for Sale

| Dolphin View  | 1% |
|---------------|----|
| Fontainebleau | 1% |
| Miami-Dade    | 3% |

# Avg. Time to Close Over Last 12 Months

| Dolphin View  | 40 days |
|---------------|---------|
| Fontainebleau | 33 days |
| Miami-Dade    | 81 days |