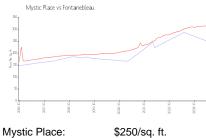

# **Mystic Place**

905 NW 82 Ave, Fontainebleau, FL, Miami-Dade 33126

#### **Market Information**

Fontainebleau: \$312/sq. ft. Miami-Dade: \$694/sq. ft.