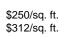

#### **Market Information**

Fontainebleau: \$312/sq. ft. Miami-Dade: \$694/sq. ft.