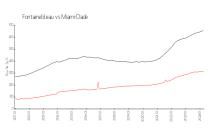

#### **Market Information**

Fontainebleau: \$312/sq. ft. Miami-Dade: \$694/sq. ft.