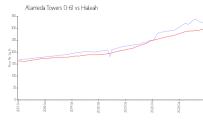

#### **Market Information**

Alameda Towers (1-6): \$315/sq. ft. Hialeah: \$295/sq. ft. Hialeah: \$295/sq. ft. Miami-Dade: \$694/sq. ft.