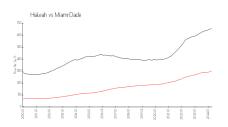

#### **Market Information**

Alameda Towers (1-6): \$315/sq. ft. Hialeah: \$295/sq. ft. Hialeah: \$295/sq. ft. Miami-Dade: \$694/sq. ft.