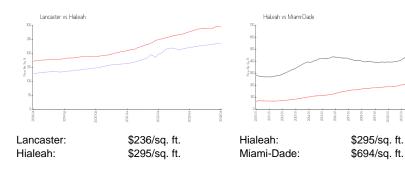

# Lancaster

6950 W 6 Ave, Hialeah, FL, Miami-Dade 33104

## **Building Information**

Number of units: 96
Number of active listings for rent: 2
Number of active listings for sale: 1
Building inventory for sale: 1%
Number of sales over the last 12 months: 1
Number of sales over the last 6 months: 1
Number of sales over the last 3 months: 1

Lancaster Condominiums 6950 West 6th Avenue Hialeah, FL 33014 (305) 819-9997



Built in 1972 - 96 units - 5 floors

#### **Market Information**



## **Inventory for Sale**

| Lancaster  | 1% |
|------------|----|
| Hialeah    | 1% |
| Miami-Dade | 3% |

## Avg. Time to Close Over Last 12 Months

| Lancaster  | 37 days |
|------------|---------|
| Hialeah    | 28 days |
| Miami-Dade | 81 days |