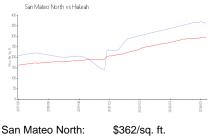

## **Market Information**

San Mateo North: \$362/sq. ft. Hialeah: \$295/sq. ft.

Hialeah: \$295/sq. ft. Miami-Dade: \$694/sq. ft.