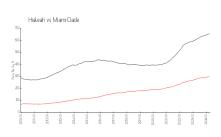

## **Market Information**

San Mateo North: \$362/sq. ft. Hialeah: \$295/sq. ft.

Hialeah: \$295/sq. ft. Miami-Dade: \$694/sq. ft.