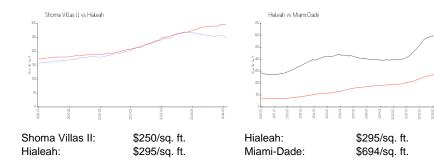

## Avg. Time to Close Over Last 12 Months

Shoma Villas II 16 days Hialeah 28 days Miami-Dade 81 days