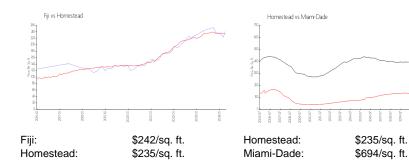

# Fiji

2819-3065 SE 1 Dr, Homestead, FL, Miami-Dade 33033

### **Building Information**

| Number of units:                         | 285 |
|------------------------------------------|-----|
| Number of active listings for rent:      | 4   |
| Number of active listings for sale:      | 12  |
| Building inventory for sale:             | 4%  |
| Number of sales over the last 12 months: | 9   |
| Number of sales over the last 6 months:  | 4   |
| Number of sales over the last 3 months:  | 2   |

Built in 2006-2017 - 285 units - 2 floors

#### **Market Information**



# **Inventory for Sale**

| Fiji       | 4% |
|------------|----|
| Homestead  | 2% |
| Miami-Dade | 3% |

## Avg. Time to Close Over Last 12 Months

| Fiji       | 57 days |
|------------|---------|
| Homestead  | 45 days |
| Miami-Dade | 81 days |