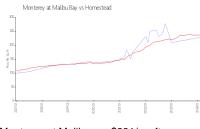

#### **Market Information**

Monterey at Malibu \$231/sq. ft. Bay:

\$235/sq. ft. Homestead:

Homestead: \$235/sq. ft.

Homestead vs Miami-Dade

Miami-Dade: \$694/sq. ft.