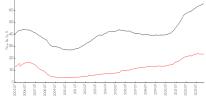

#### **Market Information**

Shoma at Keys Cove: \$214/sq. ft. Homestead: \$235/sq. ft.

Homestead: \$235/sq. ft. Miami-Dade: \$694/sq. ft.

Homestead vs Miami-Dade