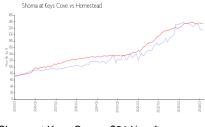

#### **Market Information**

Shoma at Keys Cove: \$214/sq. ft. Homestead: \$235/sq. ft.

Homestead: \$235/sq. ft. Miami-Dade: \$694/sq. ft.

Homestead vs Miami-Dade