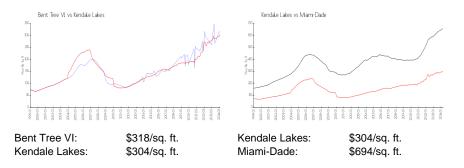

# **Bent Tree VI**

13903-13994 SW 46th Ter, Kendale Lakes, FL, Miami-Dade 33175

## **Building Information**

| Number of units:                         | 192 |
|------------------------------------------|-----|
| Number of active listings for rent:      | 1   |
| Number of active listings for sale:      | 2   |
| Building inventory for sale:             | 1%  |
| Number of sales over the last 12 months: | 4   |
| Number of sales over the last 6 months:  | 1   |
| Number of sales over the last 3 months:  | 1   |
|                                          |     |

Bent Tree Center Assoc Inc 13831 Sw 59th St Ste 106 Miami, FL 33183-1150 (305) 380-9020



Built in 1976 - 192 units - 2 floors

#### **Market Information**



## Inventory for Sale

| Bent Tree VI  | 1% |
|---------------|----|
| Kendale Lakes | 1% |
| Miami-Dade    | 3% |

## Avg. Time to Close Over Last 12 Months

| Bent Tree VI  | 51 days |
|---------------|---------|
| Kendale Lakes | 33 days |
| Miami-Dade    | 81 days |