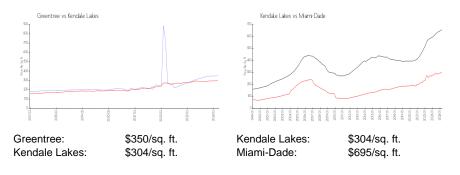

# Greentree

6801 SW 129 Ave, Kendale Lakes, FL, Miami-Dade 33183

## **Building Information**

| Number of units:                         | 232 |
|------------------------------------------|-----|
| Number of active listings for rent:      | 3   |
| Number of active listings for sale:      | 3   |
| Building inventory for sale:             | 1%  |
| Number of sales over the last 12 months: | 7   |
| Number of sales over the last 6 months:  | 2   |
| Number of sales over the last 3 months:  | 1   |
|                                          |     |

Greentree Condominium Association, Inc 12485 SW 137th Avenue # 309 Miami, FL 33186 (305) 251-2234



Built in 1983/1993 - 232 units - 2 floors

## **Market Information**



## Inventory for Sale

| Greentree     | 1% |
|---------------|----|
| Kendale Lakes | 1% |
| Miami-Dade    | 3% |

## Avg. Time to Close Over Last 12 Months

| Greentree     | 22 days |
|---------------|---------|
| Kendale Lakes | 33 days |
| Miami-Dade    | 81 days |