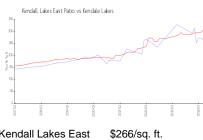

### **Market Information**

Kendall Lakes East

Patio:

Kendale Lakes: \$304/sq. ft. Kendale Lakes: \$304/sq. ft.

Miami-Dade: \$695/sq. ft.