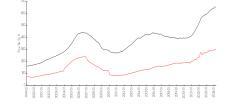

### **Market Information**

Kendall Lakes East

Patio:

Kendale Lakes: \$304/sq. ft. Kendale Lakes: \$304/sq. ft.

Miami-Dade: \$695/sq. ft.