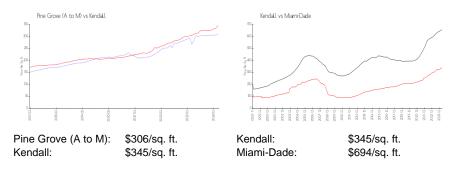

# Pine Grove (A to M)

11201-11297 SW 88 St, Kendall, FL, Miami-Dade 33176

# **Building Information**

| Number of units:                         | 374 |
|------------------------------------------|-----|
| Number of active listings for rent:      | 5   |
| Number of active listings for sale:      | 2   |
| Building inventory for sale:             | 0%  |
| Number of sales over the last 12 months: | 7   |
| Number of sales over the last 6 months:  | 5   |
| Number of sales over the last 3 months:  | 2   |
|                                          |     |

Pine Grove Condominium Association Address: 11251 N Kendall Dr, Miami, FL 33173 Phone: +1 305-595-6827



Built in 1969 - 374 units - 2 floors

# **Market Information**



# Inventory for Sale

| Pine Grove (A to M) | 0% |
|---------------------|----|
| Kendall             | 1% |
| Miami-Dade          | 3% |

# Avg. Time to Close Over Last 12 Months

| Pine Grove (A to M) | 31 days |
|---------------------|---------|
| Kendall             | 27 days |
| Miami-Dade          | 81 days |